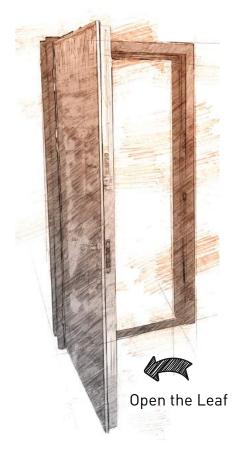

#### **INSTALLATION FUNCTIONS**

Door overturning, safety against dropping and scratching Once you are sure you have received the package carefully open the door.

Leaf up by raising Disconnect

The wing and the case are separated from each other.