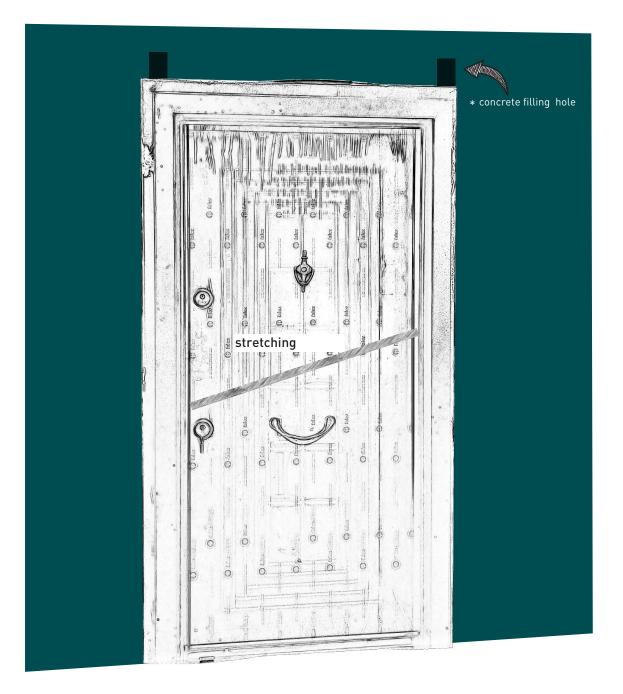

#### **PREPARING BODY INSTALLATION**

The case, separated by a Leaf, has two parts in itself.

These two parts are referred to as the front joint and the case, and they reach you with screws. Now separate the front pass and the cabinet by accessing the screw through the screw mounting holes.

#### FRAME ASSEMBLY

Safe box sit in the empty space Scale horizontally and vertically use wedge to balance if necessary

Install front part check horizontal and vertical level

All screws that connect the chassis and the passenger make sure it is plugged in