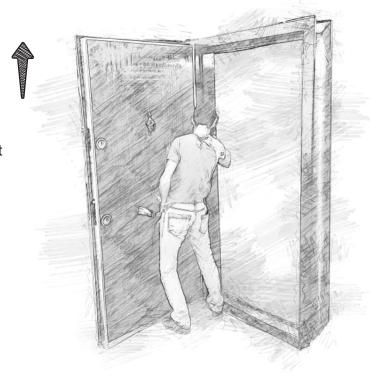

#### **INSTALLATION FUNCTIONS**

Door overturning, safety against dropping and scratching Once you are sure you have received the package carefully open the door.

Leaf up by raising Disconnect

The wing and the case are separated from each other.