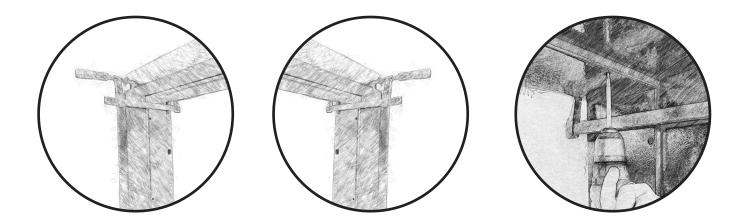

#### FRAME ASSEMBLY

Safe box sit in the empty space Scale horizontally and vertically use wedge to balance if necessary

Install front part check horizontal and vertical level

All screws that connect the chassis and the passenger make sure it is plugged in

Attach the wing to the Kas all the hinges be sure to part

Make the hinge adjustments. Hinges You can adjust the two axes with the allen key back and forth and up and down.

All hinge adjustments and scales are prepared on the inside of the wall with the door frame after finishing pour the concrete syrup and make sure that the clamping apparatus is in place. and then sit on the doorstep with it.