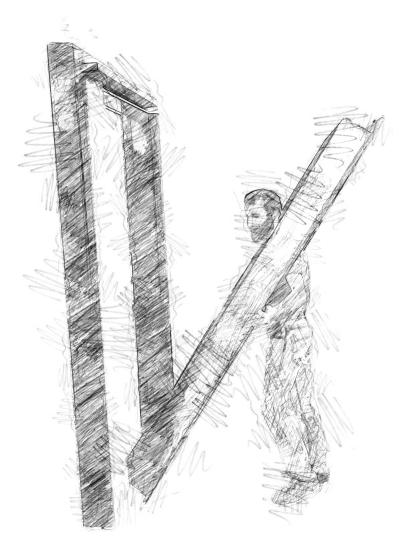

#### **INSTALLATION FUNCTIONS**

Door overturning, safety against dropping and scratching Once you are sure you have received the package carefully open the door.

Leaf up by raising Disconnect

The wing and the case are separated from each other.

#### **PREPARING BODY INSTALLATION**

The case, separated by a Leaf, has two parts in itself.

These two parts are referred to as the front joint and the case, and they reach you with screws. Now separate the front pass and the cabinet by accessing the screw through the screw mounting holes.