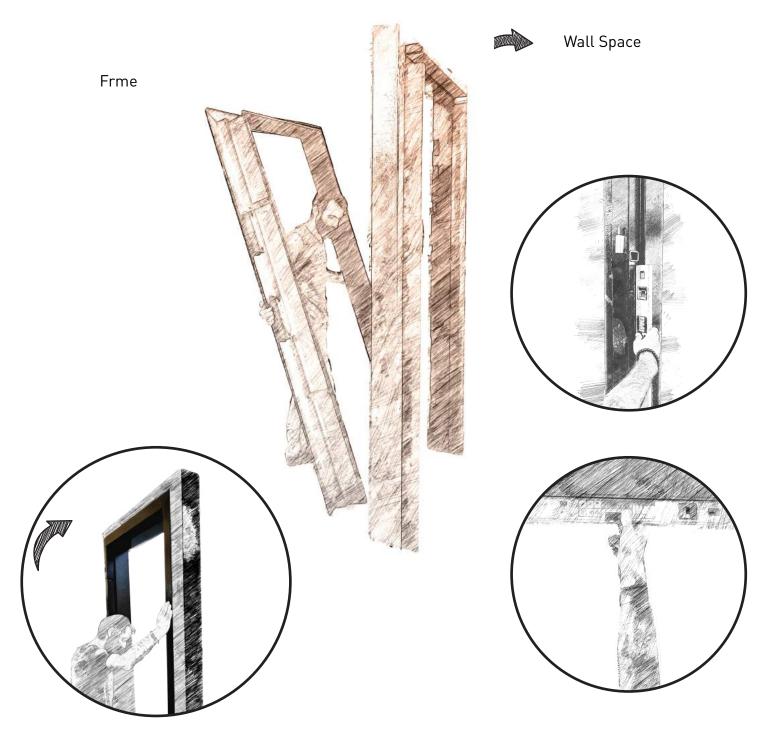

#### **PREPARING BODY INSTALLATION**

The case, separated by a Leaf, has two parts in itself.

These two parts are referred to as the front joint and the case, and they reach you with screws. Now separate the front pass and the cabinet by accessing the screw through the screw mounting holes.

#### FRAME ASSEMBLY

Safe box sit in the empty space Scale horizontally and vertically use wedge to balance if necessary

Install front part check horizontal and vertical level

All screws that connect the chassis and the passenger make sure it is plugged in

Attach the wing to the Kas all the hinges be sure to part

Make the hinge adjustments. Hinges You can adjust the two axes with the allen key back and forth and up and down.

All hinge adjustments and scales are prepared on the inside of the wall with the door frame after finishing pour the concrete syrup and make sure that the clamping apparatus is in place. and then sit on the doorstep with it.