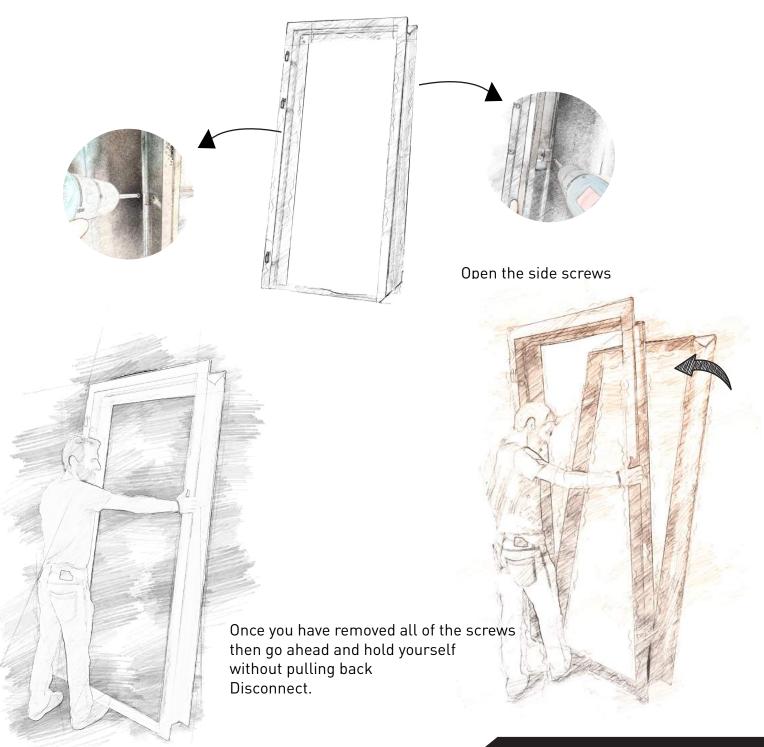

#### **PREPARING BODY INSTALLATION**

The case, separated by a Leaf, has two parts in itself.

These two parts are referred to as the front joint and the case, and they reach you with screws. Now separate the front pass and the cabinet by accessing the screw through the screw mounting holes.