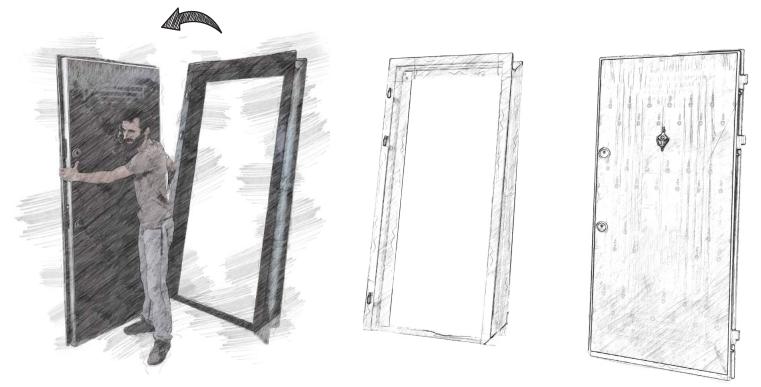

#### **INSTALLATION FUNCTIONS**

Door overturning, safety against dropping and scratching Once you are sure you have received the package carefully open the door.

Leaf up by raising Disconnect

The wing and the case are separated from each other.

#### **PREPARING BODY INSTALLATION**

The case, separated by a Leaf, has two parts in itself.

These two parts are referred to as the front joint and the case, and they reach you with screws. Now separate the front pass and the cabinet by accessing the screw through the screw mounting holes.