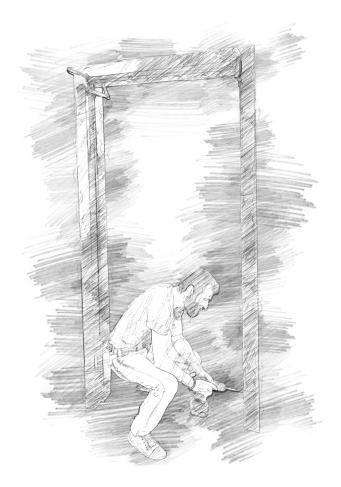

Attach the wing to the Kas all the hinges be sure to part

Make the hinge adjustments. Hinges You can adjust the two axes with the allen key back and forth and up and down.

All hinge adjustments and scales are prepared on the inside of the wall with the door frame after finishing pour the concrete syrup and make sure that the clamping apparatus is in place. and then sit on the doorstep with it.

\* Foam may also be preferred as fixation in practice, in which case all mounting steps frost-proofing.

Inform users of maintenance, cleaning and use. Protection gels on the covers These gelatins should be removed at the end of the installation. it must be removed immediately after installation.