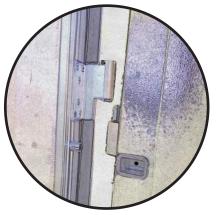

Attach the wing to the Kas all the hinges be sure to part

Make the hinge adjustments. Hinges You can adjust the two axes with the allen key back and forth and up and down.

All hinge adjustments and scales are prepared on the inside of the wall with the door frame after finishing pour the concrete syrup and make sure that the clamping apparatus is in place. and then sit on the doorstep with it.